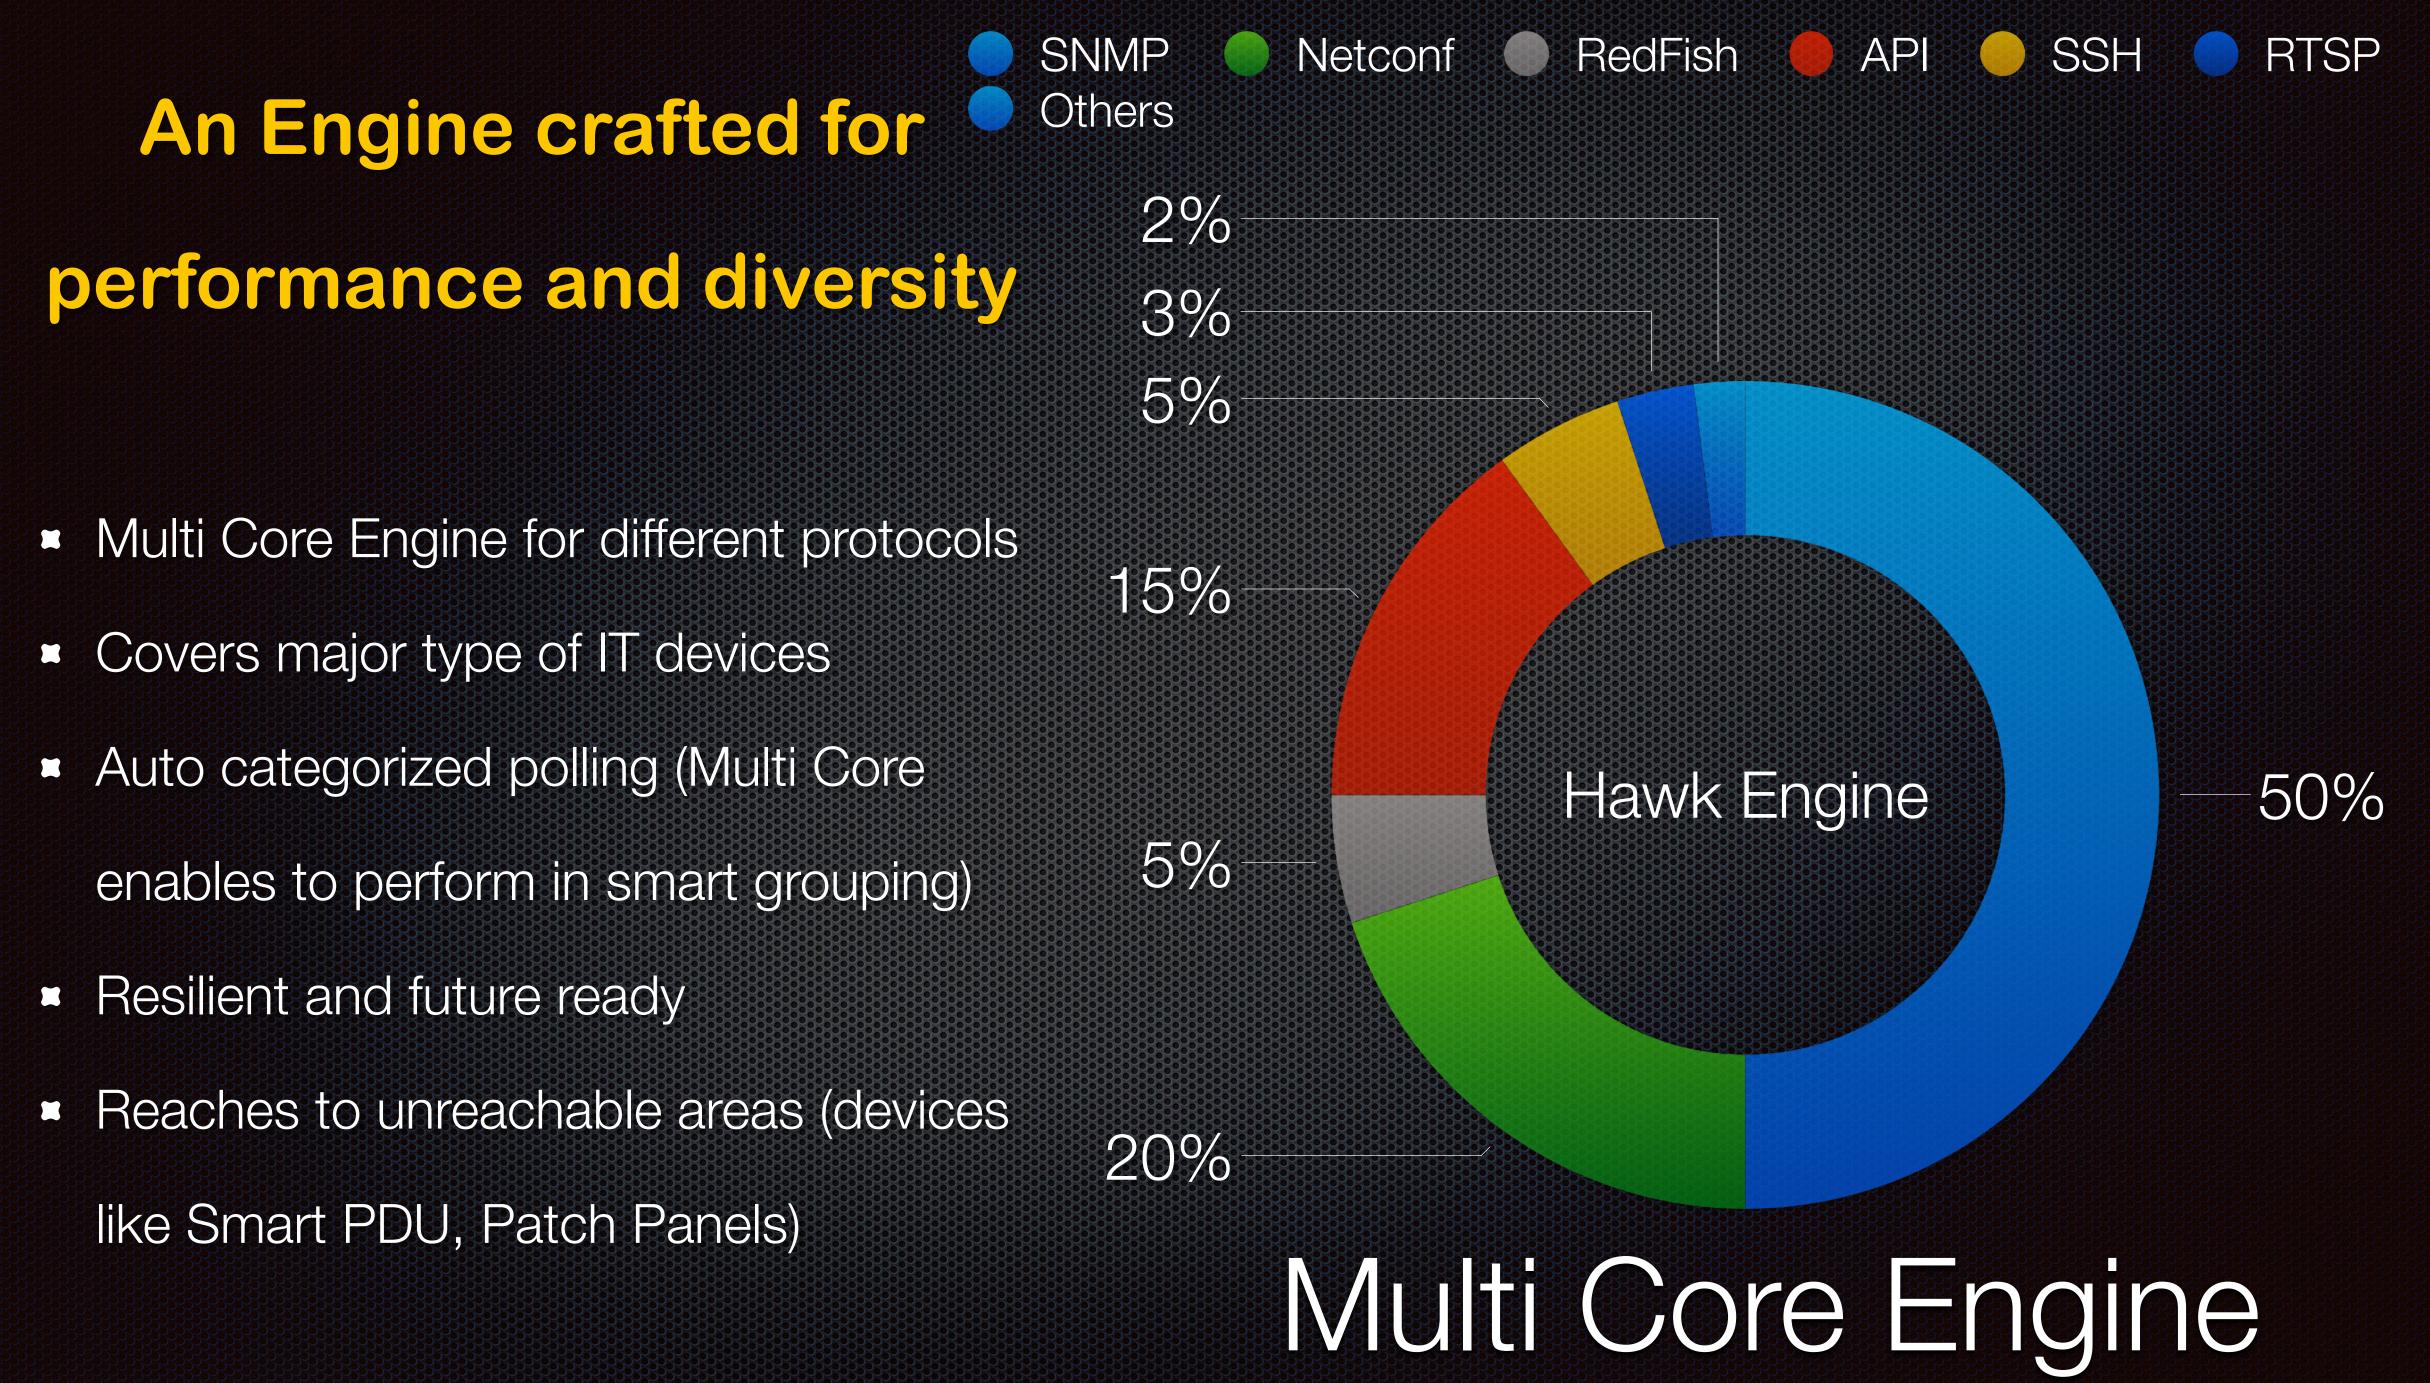

- ✓ embedded (Pre-Built) OS, NMS, Database
- Hassle free secured web management
- Multi-core Hawk Engine (supports SNMP, API, Netconf, SSH, and many more..
- Alert & Incident Management
- ✓ Custom Thresholds
- LMS (License/SSL Management)
- Cable management & Tracing
- ✓ PUE Certificate
- APM, Database, Web Monitoring
- ✓ IP Cameras
- Custom Audit & Reports
   (CSV, JSON, PDF, HTML & Mail)