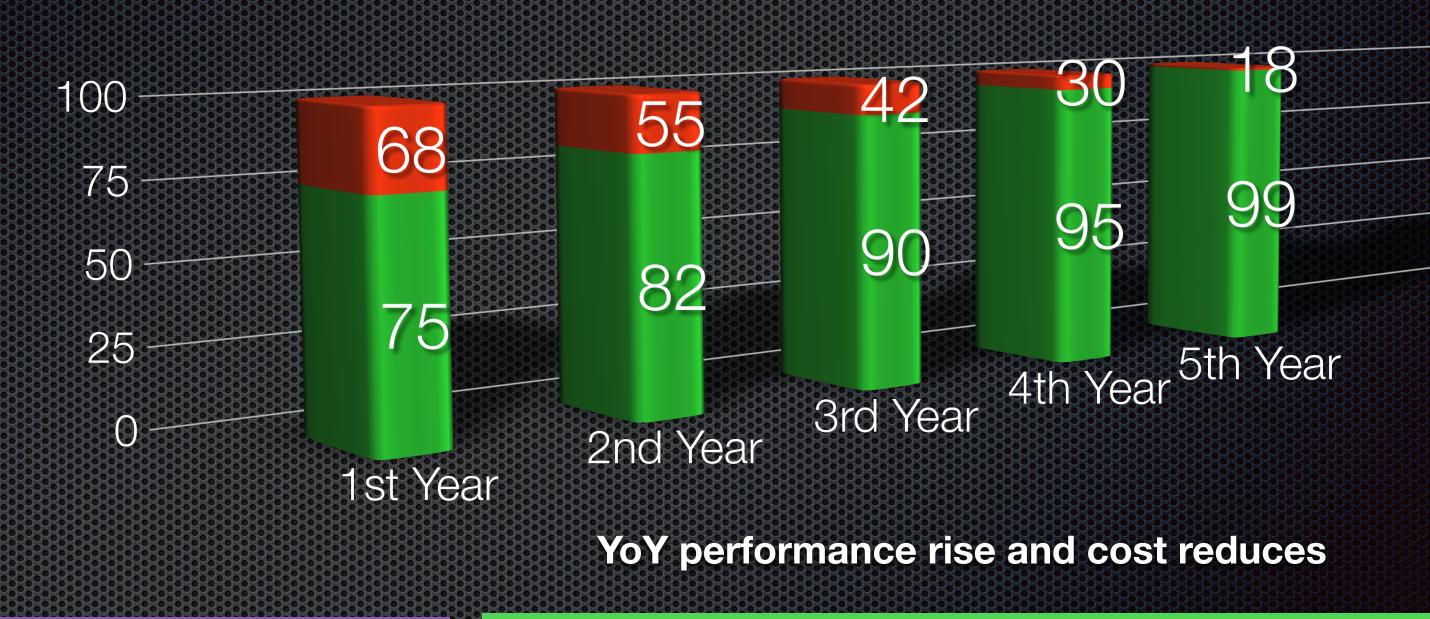

# Productivity with cost efficiency

- Hectic License
   management for individual
   devices is a past now.
- Keep businesses expansion on going without any device license limitations

Productivity

- Easy Stacking and Disaster Recovery (Replication)
   commissioning for businesses, When they scale up.
- · Suitable for all types of IT environment.
- No more compromises for on-premise, Cloud, and Distributed
- Hawk is effective to reduce businesses
  IT management cost gradually and
  increases productivity with performance
  in inverse proportion.

Cost

Reduces downtime and certify PUE.