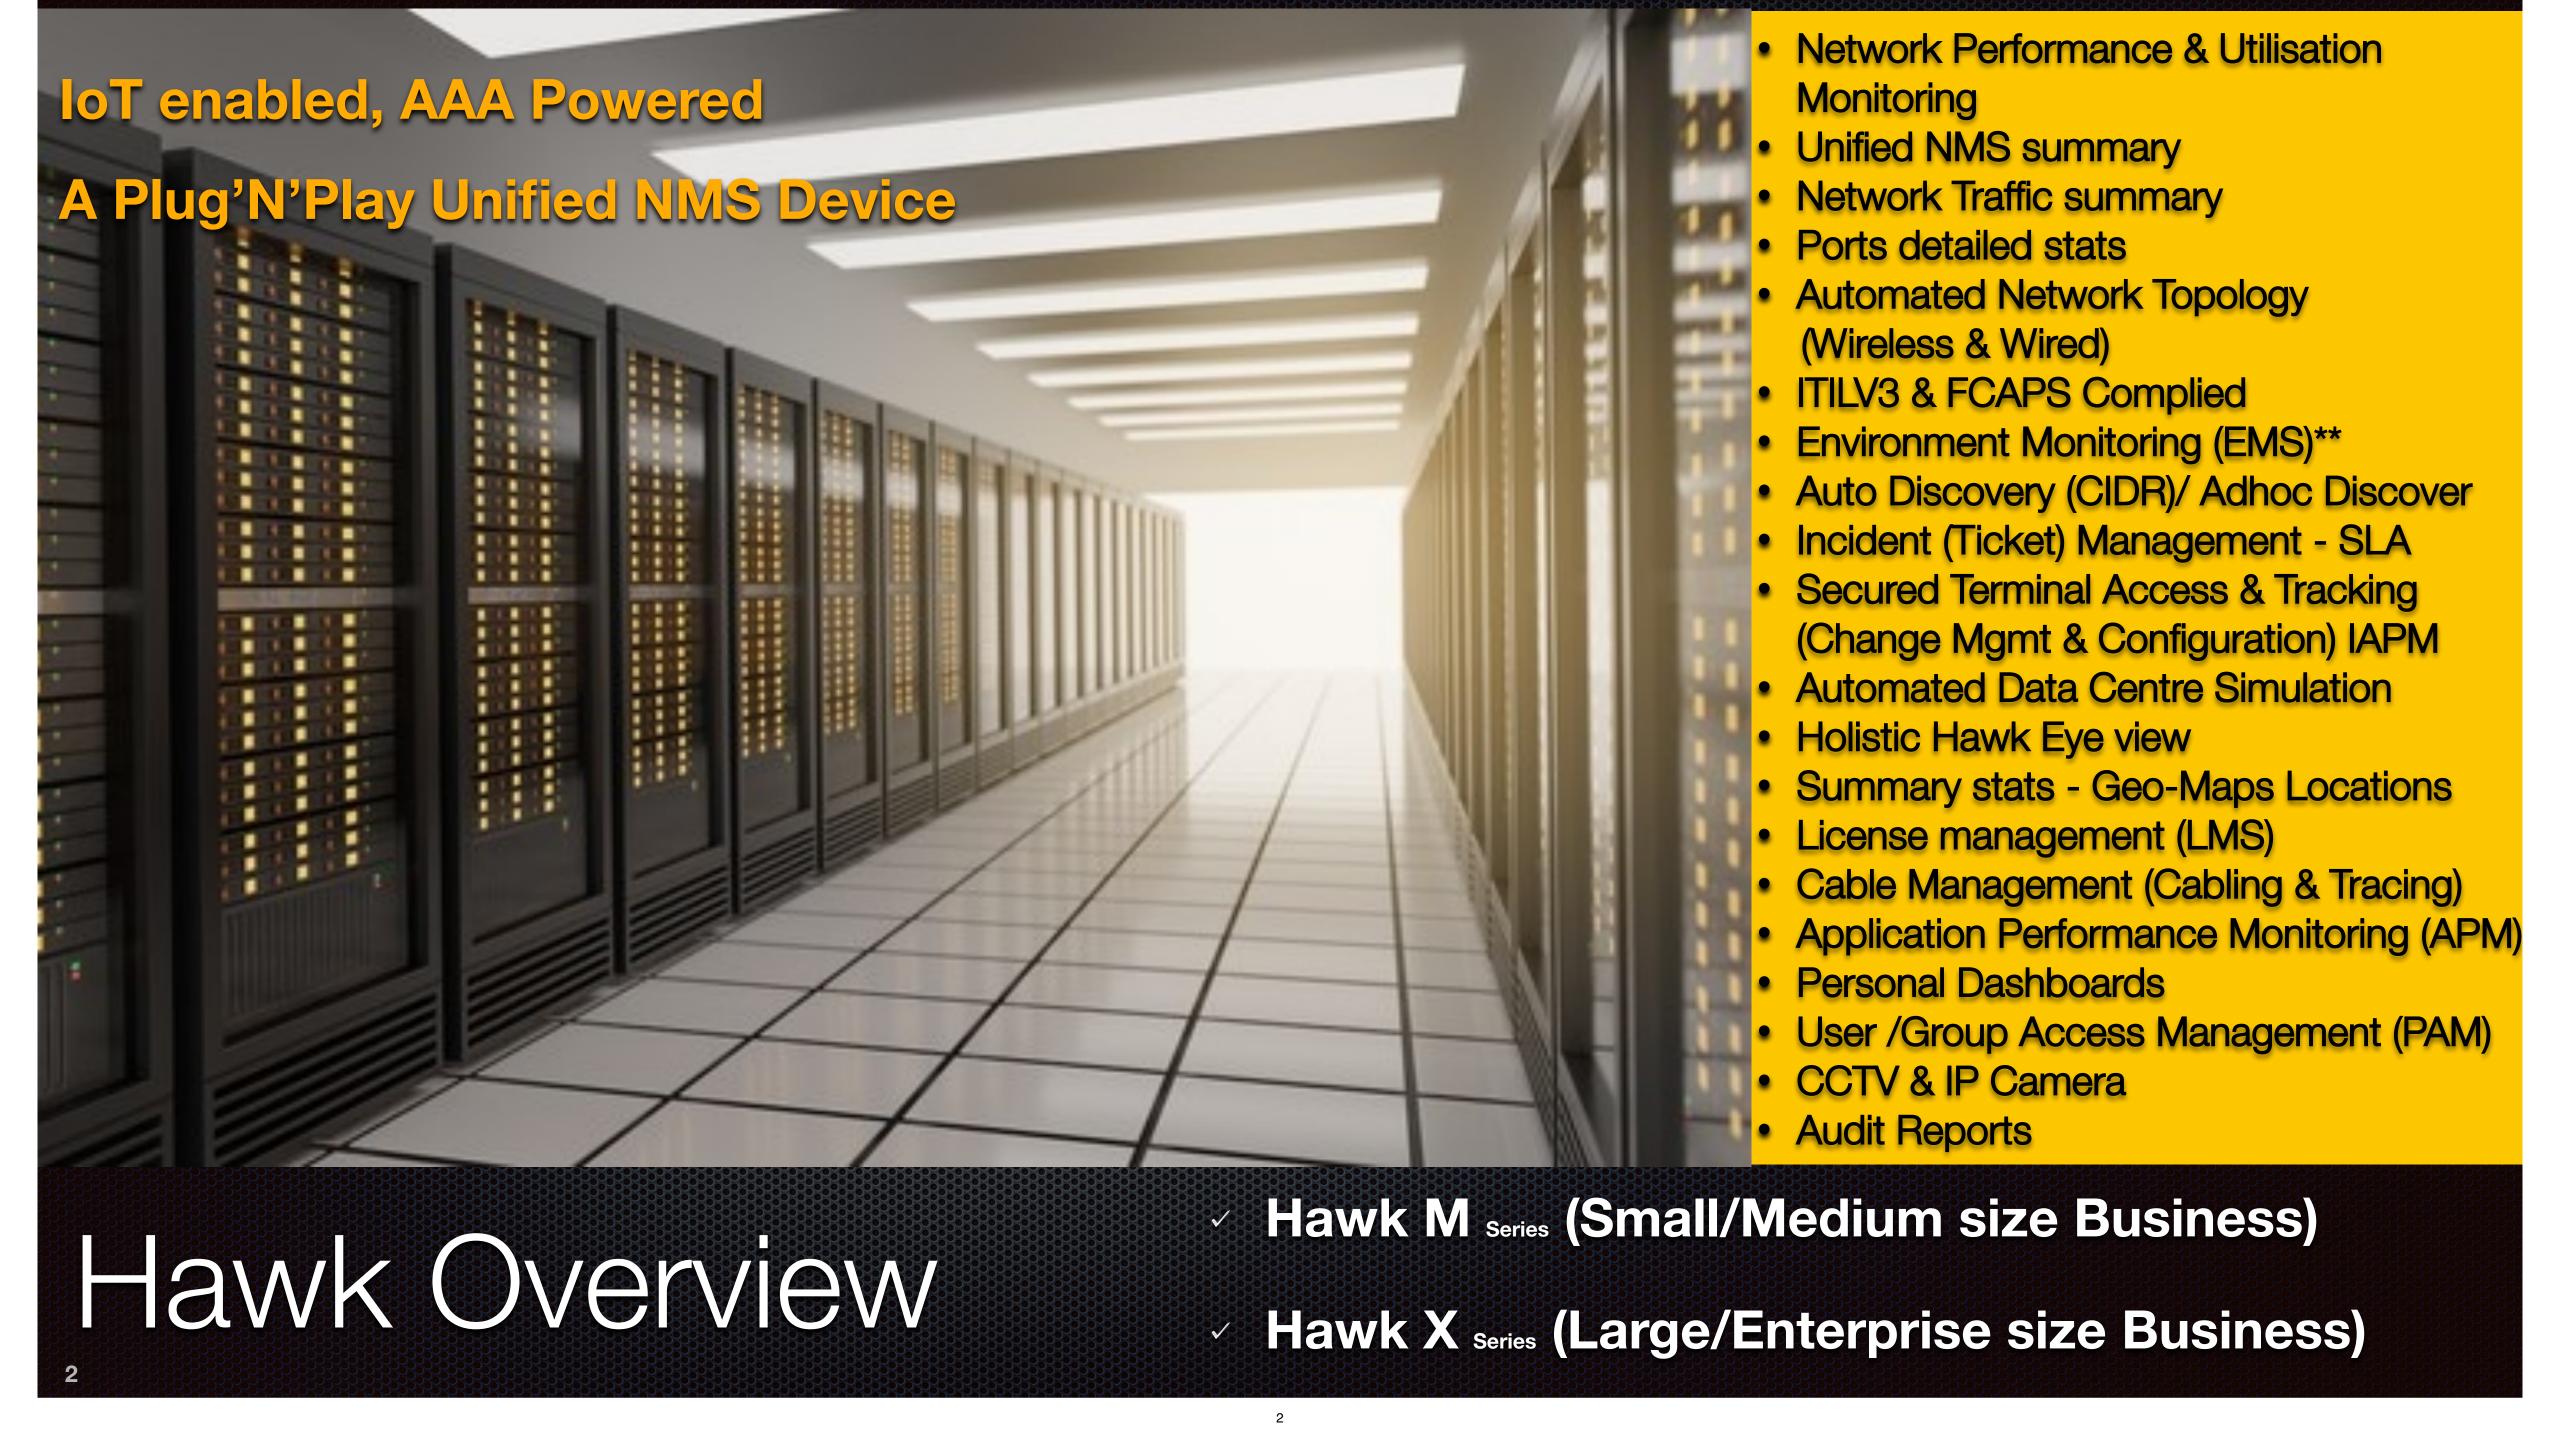

#### Unified NMS

IT Infrastructure, Operations, Applications, Security, Web, DB, Camera, DCIM, IMS, IAPM, CDN and Analytics....

## State-of-the-Art Device suitable for all businesses

- Standard 19" rack mountable
- Available in compact 1U and 2U heights
- Single / Dual Power\*
- **Dual Network RJ45 1/2.5/10 Gbps ports**
- IoT Enabled for accessories (BuZZ-ard\*)
- Network Backup / Restore (SAN, NAS, DAS, NFS)
- Supports operation in WAN / LAN / VLAN / DMZ. (Online/Offline/Hybrid)
- Deploy in On-Premise / Distributed / Private Cloud / Co-Lo / Shared Cloud environment
- Range for different capacities Upto 2.5 lacs Nodes/device with unlimited expansion
- High Performance computing based (Industrial Hardware Upto 7 Years Support)