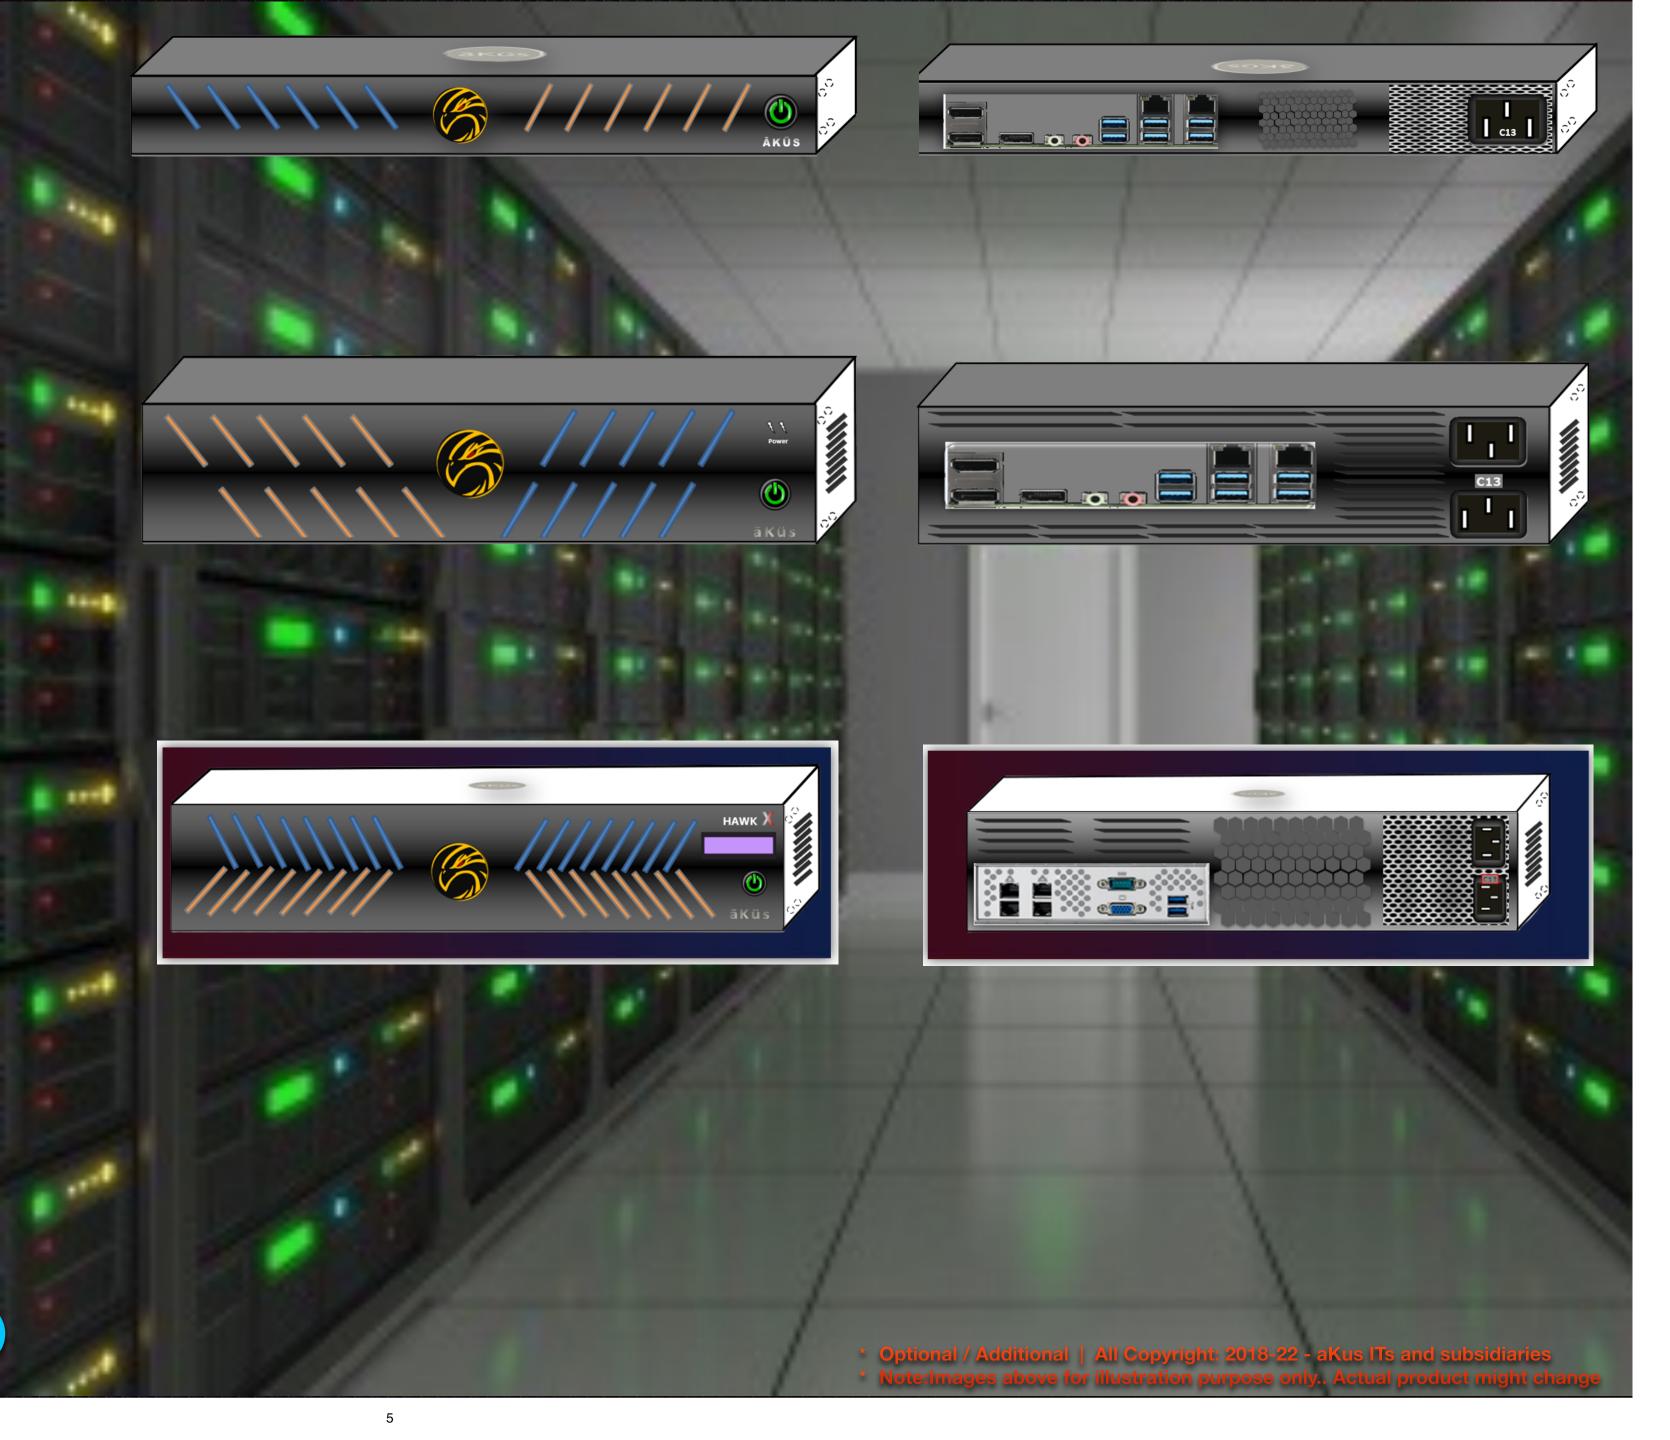

## State-of-the-Art Device suitable for all businesses

- Standard 19" rack mountable
- Available in compact 1U and 2U heights
- Single / Dual Power\*
- **Dual Network RJ45 1/2.5/10 Gbps ports**
- IoT Enabled for accessories (BuZZ-ard\*)
- Network Backup / Restore (SAN, NAS, DAS, NFS)
- Supports operation in WAN / LAN / VLAN / DMZ. (Online/Offline/Hybrid)
- Deploy in On-Premise / Distributed / Private Cloud / Co-Lo / Shared Cloud environment
- Range for different capacities Upto 2.5 lacs Nodes/device with unlimited expansion
- High Performance computing based (Industrial Hardware Upto 7 Years Support)