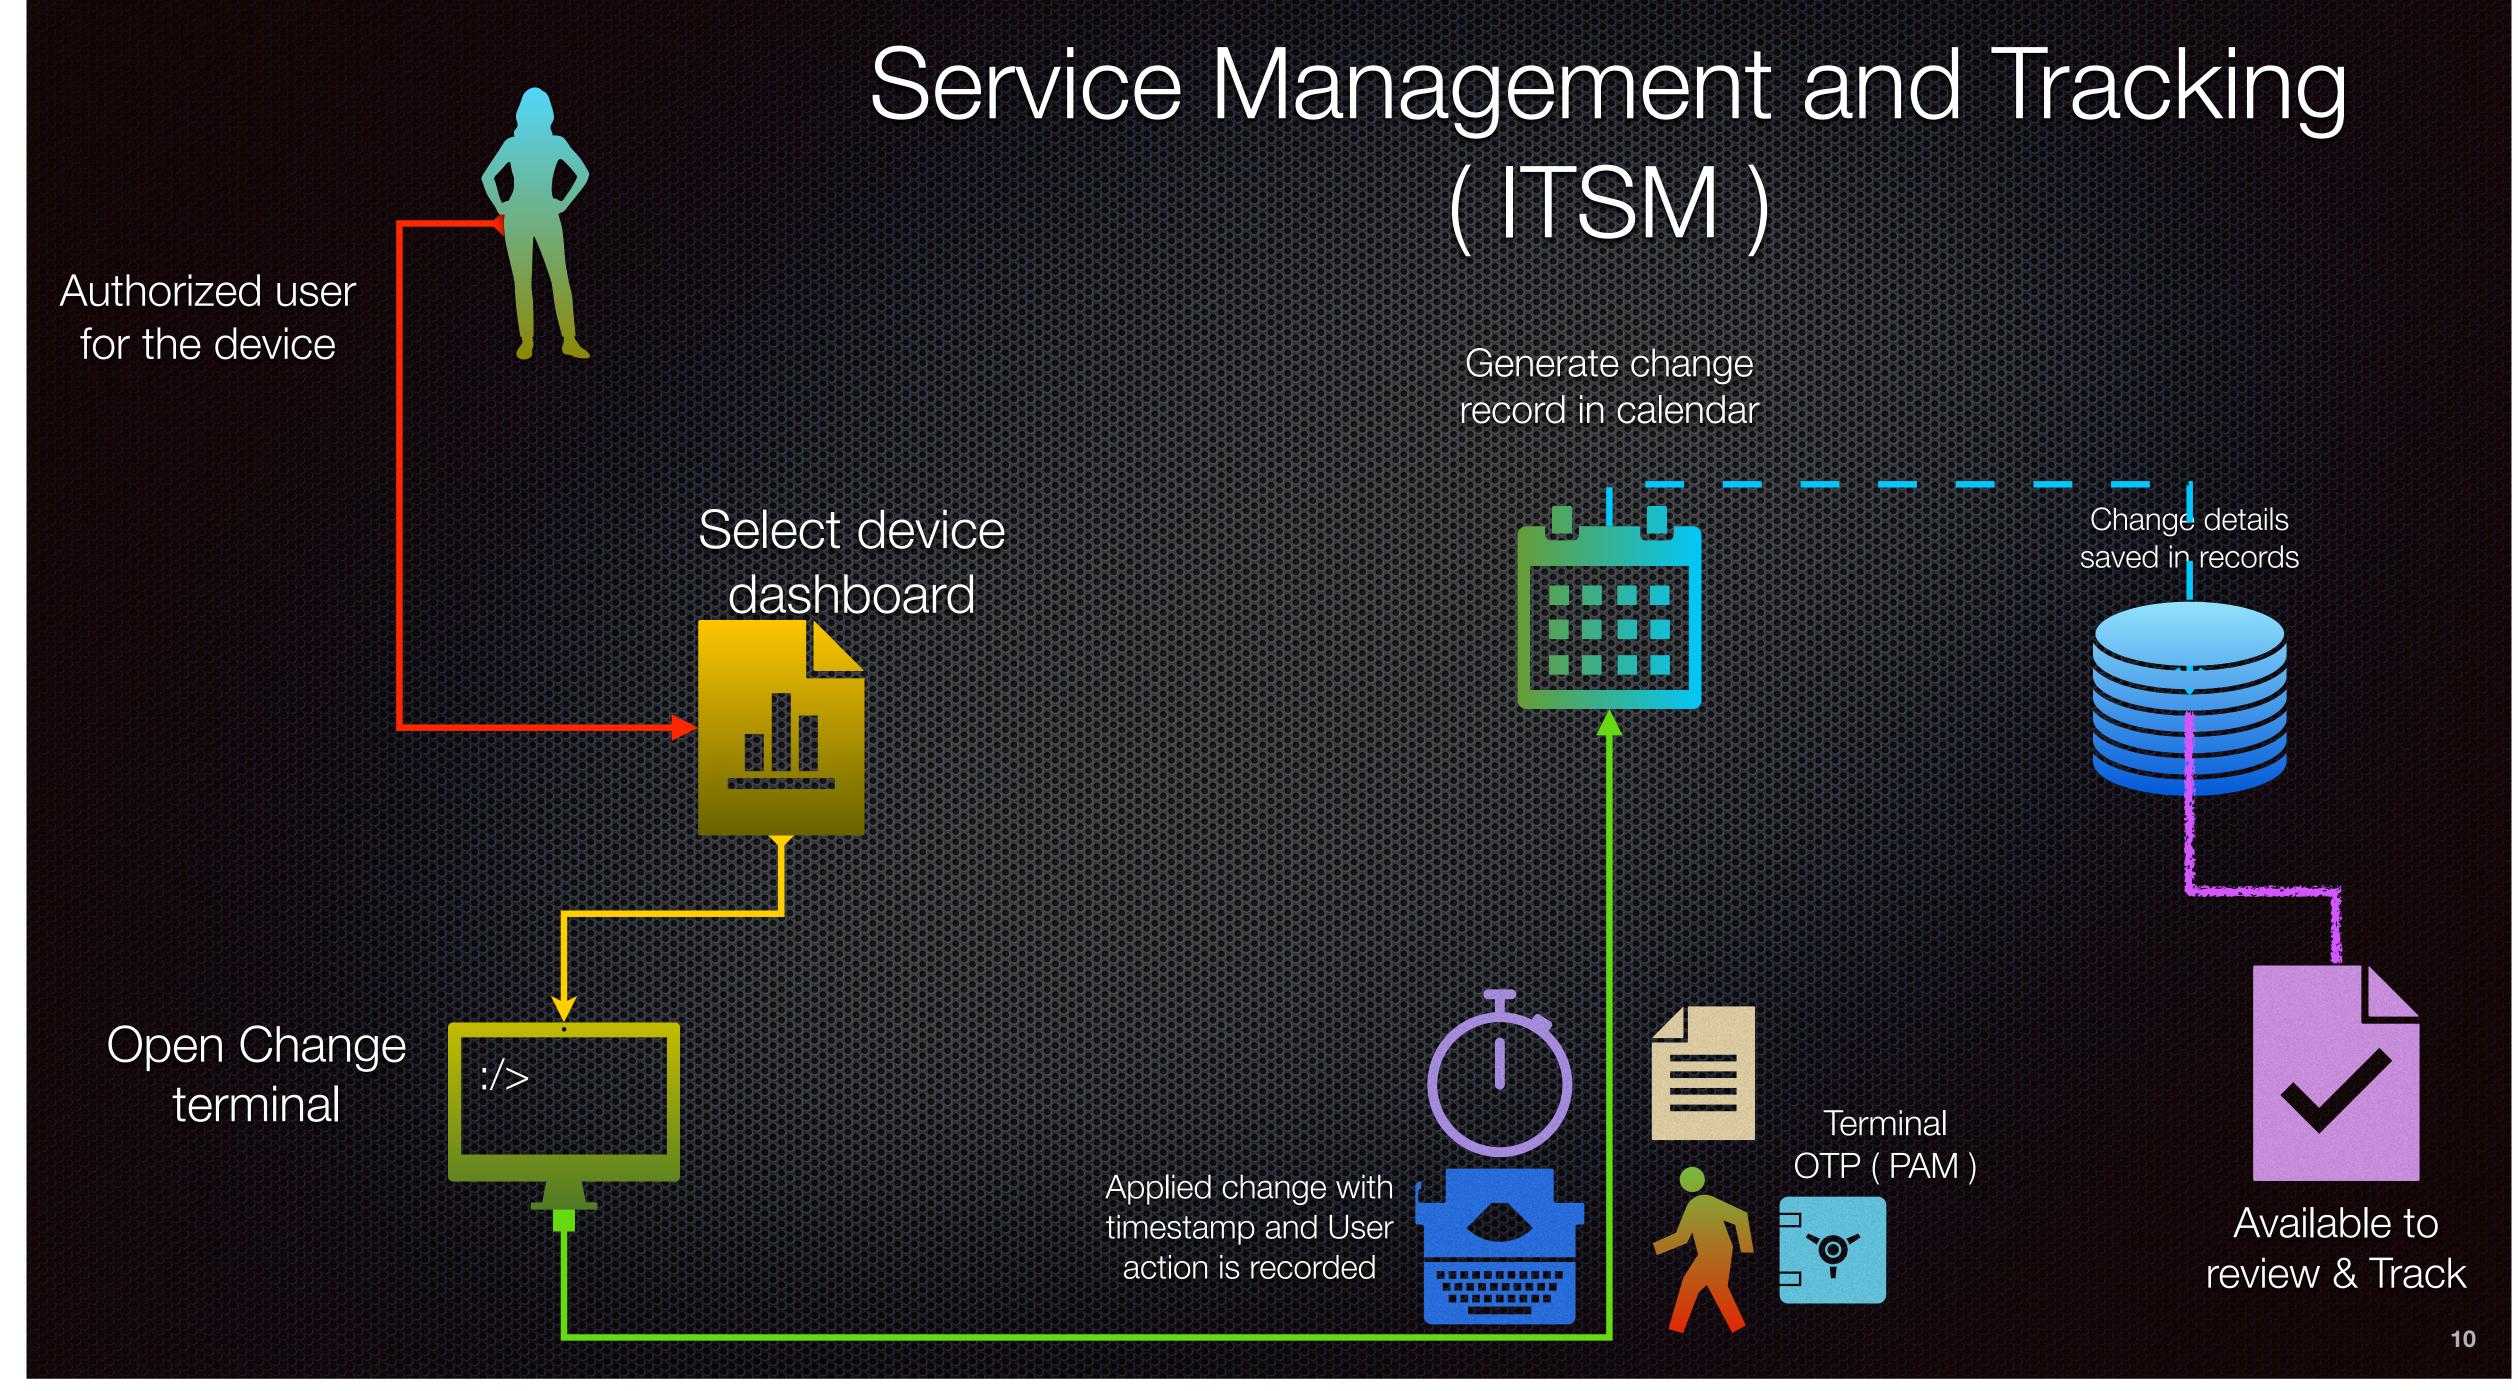

#### LMS (Automated License Management)

- Smart PDU Connectivity and real time stats
- P2P Port Status for Smart and Manual PDU

PUE Certificate (Power Usage Effectiveness)

- Cable Inventory and Tracing (UTP & Fibre)
- Patch Panel End to End Connectivity and Graph