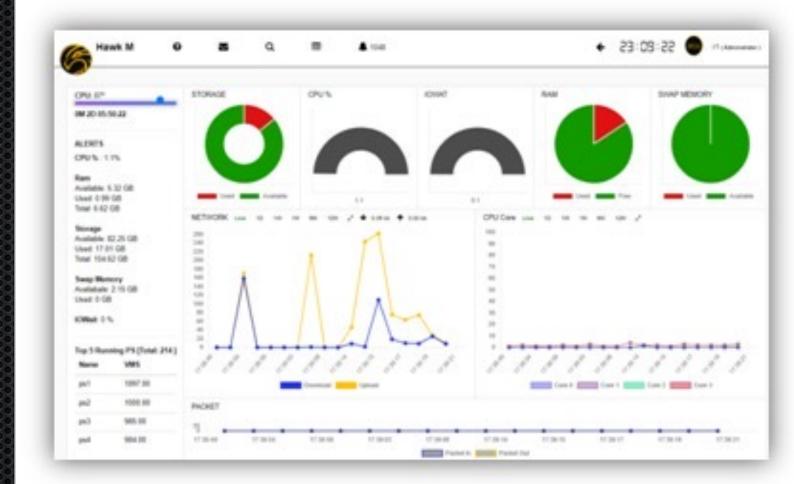

#### Unified NMS

IT Infrastructure, Operations, Applications, Security, Web, DB, Camera, DCIM, IMS, IAPM, CDN and Analytics....

# DCIM (Assets Management)

(Environmental Monitoring) through BuZZ\*

Auto & Manual Discovery of IP devices

Auto simulation of Rows, Racks, & Devices

Quick and Hassle-free Provisioning, Commissioning & Decommissioning

#### LMS (Automated License Management)

- Smart PDU Connectivity and real time stats
- P2P Port Status for Smart and Manual PDU

PUE Certificate (Power Usage Effectiveness)

- Cable Inventory and Tracing (UTP & Fibre)
- Patch Panel End to End Connectivity and Graph

## Easy to Manage and Highly Secured

IP Camera Status, live Stream & Record

Functioning Online / Offline / Hybrid

### One-Stop Solution for entire IT infrastructure, application, operations, security

 Hawk supports all major OEM IP devices for monitoring from Network to Servers, IP cameras to APM, Web to EMS.

- Automated Network Topology with Neighbors P2P.
- Personal Monitoring with Day & Night Monitoring modes.
- Drill Down to device's dashboard and enhanced detail.
- Summary stats of each category (Network, Servers, etc.)
- Auto discovery or Adhoc (Manual) search allow to easily setup the simulation of your physical environment of IT infrastructure(s).
- Complete IT Management with only Four forms along with quick template options and Bulk I/E (Import / Export) in one go.
- Compliant international protocols and regulatory bodies like IEEE, IETF, SNIA, IANA, DMTF, etc.
- Certified ISO 9001:2015, 27001:2013, QMS, RoHS, FC & RE Complied.