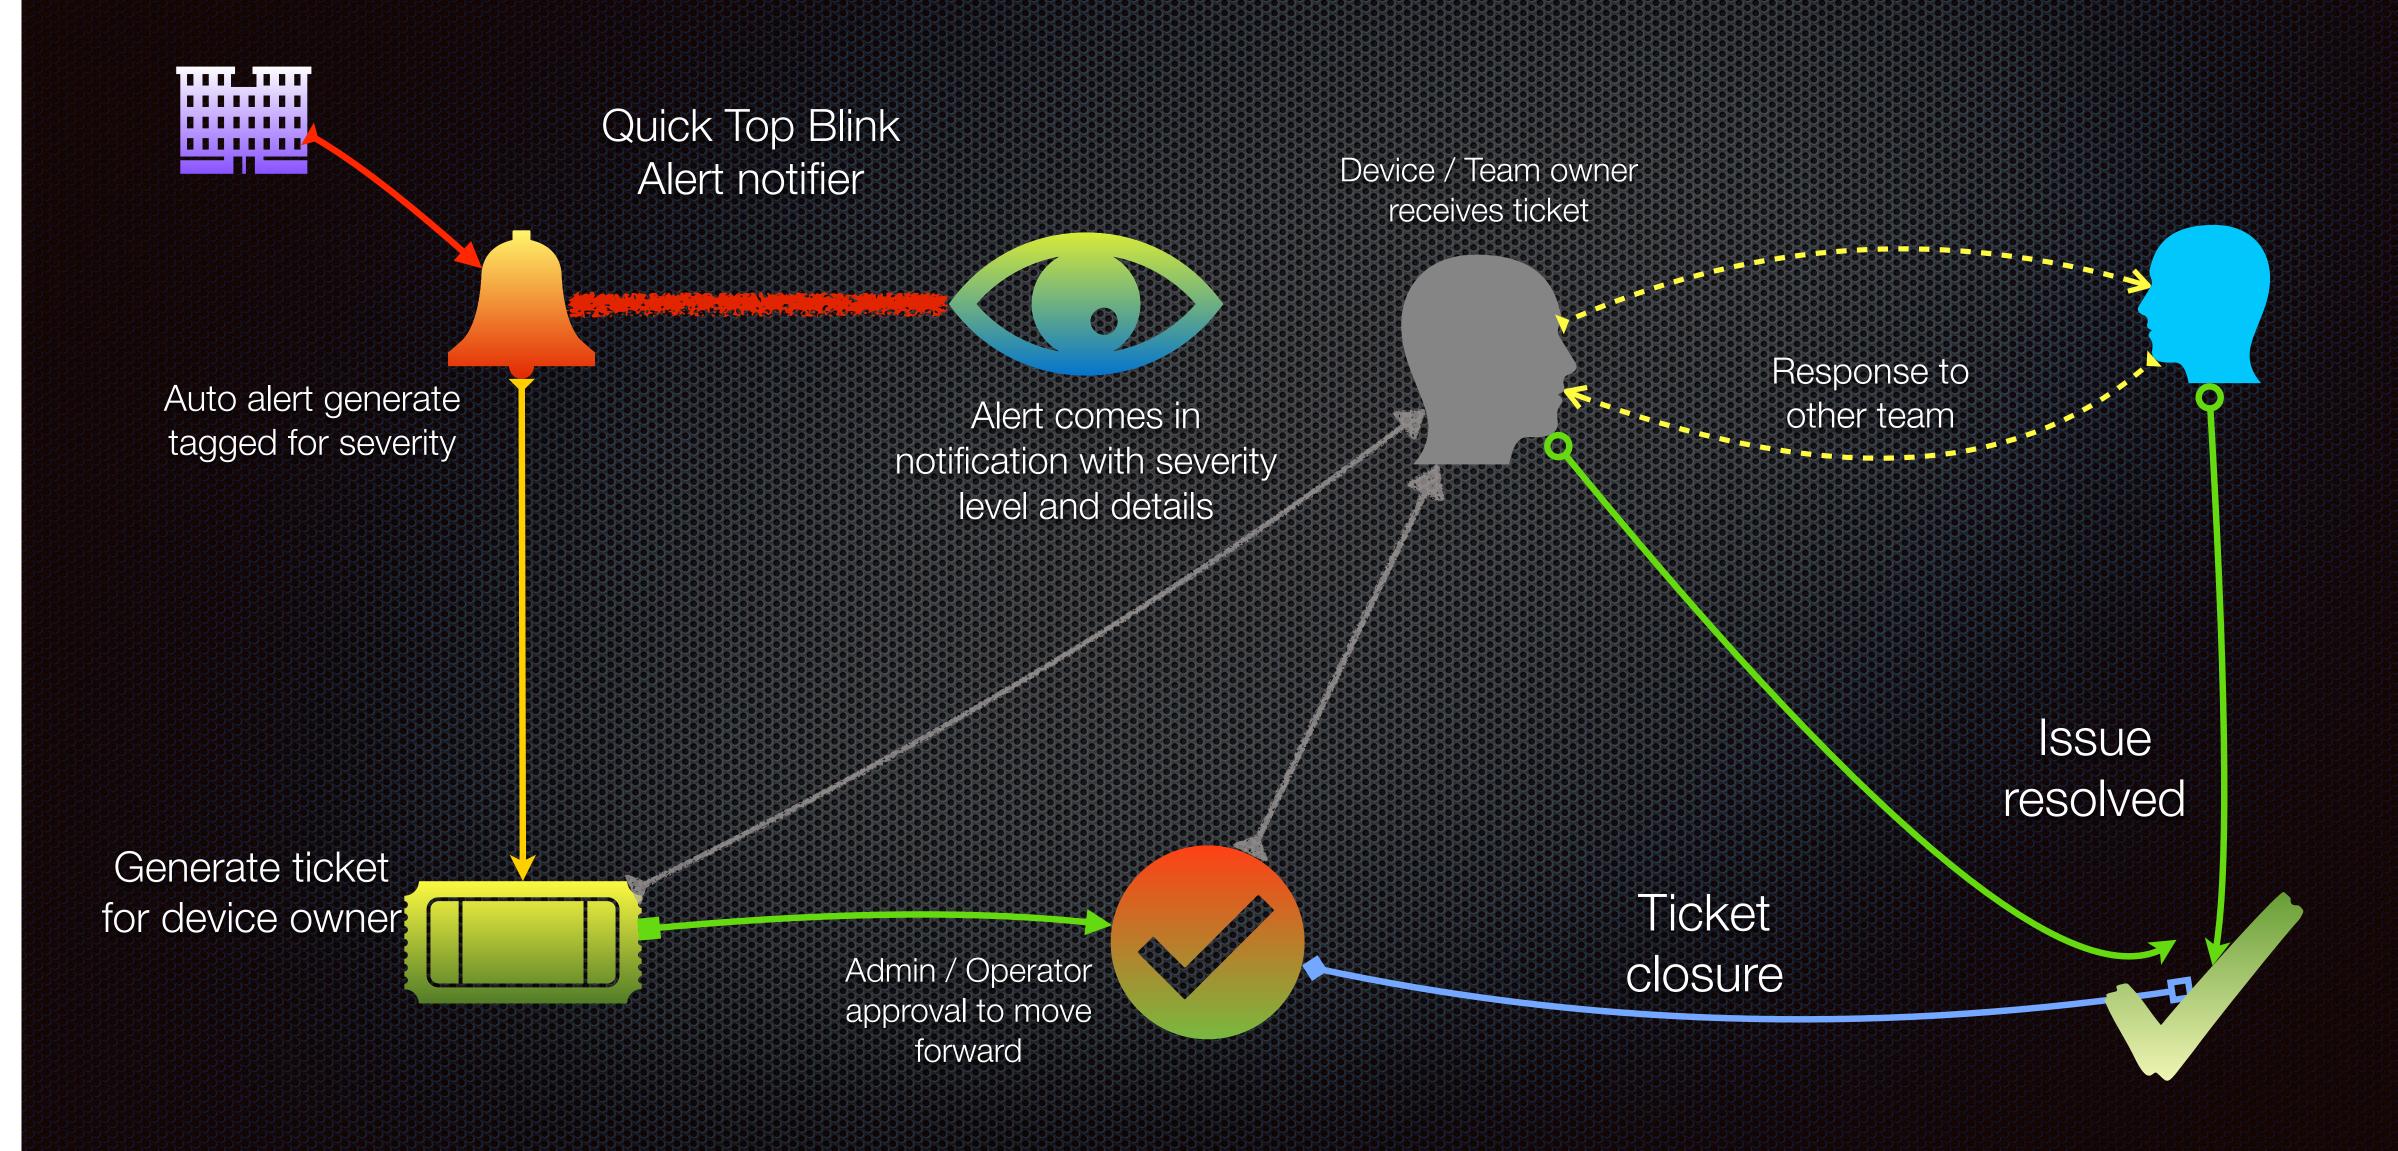

ange for different capacities Upto 2.5 lacs Nodes/device with unlimited expansion
- High Performance computing based (Industrial Hardware Upto 7 Years Support)



## AAA Powered







A.I. Enabled

Automation (ML)



# DCIM (Assets Management)





(Environmental Monitoring) through BuZZ\*



Auto & Manual Discovery of IP devices

Auto simulation of Rows, Racks, & Devices





Quick and Hassle-free Provisioning, Commissioning & Decommissioning



#### LMS (Automated License Management)





- Smart PDU Connectivity and real time stats
- P2P Port Status for Smart and Manual PDU



PUE Certificate (Power Usage Effectiveness)





- Cable Inventory and Tracing (UTP & Fibre)
- Patch Panel End to End Connectivity and Graph

# Incident Management (ITIL Compliant)

SLA - Severity Upto 6 level)





## Easy to Manage and Highly Secured



IP Camera Status, live Stream & Record





Functioning Online / Offline / Hybrid









# Differentiators



#### Software

#### Hardware

- ✓ Robust & Reliable
- High Performance Computing
- ✓ IIoT 4.0 Enabled
- ✓ Box based license (Not Individual)
- Multi-Node Stacking
- ✓ Replication (Disaster Recovery)
- ✓ BuZZ (EMS Sensor bug device)\*
- ✓ Dual-Power\* and Dual-Network
- ✓ Plug'n'Play (Least Config & Mgmt)
- ✓ Monitor up to 2,50,000 devices/device

- ✓ embedded (Pre-Built) OS, NMS, Database
- Hassle free secured web management
- Multi-core Hawk Engine (supports SNMP, API, Netconf, SSH, and many more..
- Alert & Incident Management
- ✓ Custom Thresholds
- LMS (License/SSL Management)
- Cable management & Tracing
- ✓ PUE Certificate
- APM,